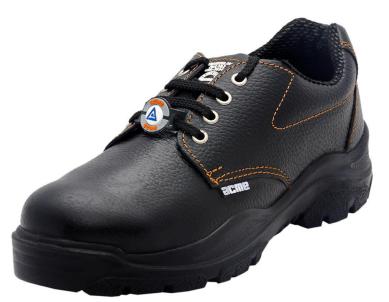

## **ACME – ALLOY SAFETY SHOES**

## ACME ALLO SAFETY SHOES

Model: ALLOY

## Feature:

- CE and ISI certified, EN ISO 20345:2011 S1 SRA
- Direct Injection Single Density PU Sole for enhanced durability
- Upper in finest quality Black Barton Grain Buffalo Leather
- Nickel Plated Round Brass Eyelets
- EN certified, imported, powder coated, rust proof, extra wide alloy steel toe cap with 200 Joules impact resistance
- Anatomically shaped lasts with curved heel and rounded edges for greater comfort after long periods of wear
- Special anti-torsion system for greater stability and protection from ankle twisting
- Imported, breathable CAMBRELLE lining with antimicrobial treatment for odour control
- Cushioning system "CUSHY WALK" inserted between sole and insole for increased comfort and reduced fatigue
- Sole Property: Antistatic
- Sole electrical resistance 100Kohm-1000Mohm
- Sole temperature resistance Max 120° C for 1 minute exposure
- Anti skid, oil, chemical and fuel resistant sole
- Heel Height: 48mm; Toe Height: 30 mm
- Fitting: EE
- Last: 443
- Size : 38 47